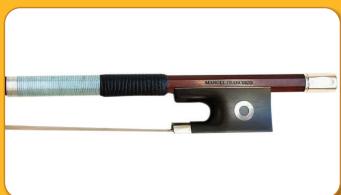

#### Violin Sterling Silver Mounted Bows

 $\bigcirc$ 

777

Violin Sterling Silver Special LUPOT-Style Frog

Violin Sterling Silver Special PAJEOT-Style Frog

Violin Sterling Silver Special FLEUR DE LIS

Violin Sterling Silver Special Edition VUILLAUME-Style Frog Also available without the solid eye