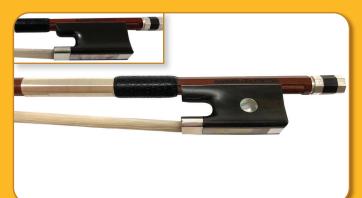

#### Violin Sterling Silver Mounted Bows

 $\bigcirc$ 

777

Violin Sterling Silver Special LUPOT-Style Frog

Violin Sterling Silver Special PAJEOT-Style Frog

Violin Sterling Silver Special FLEUR DE LIS

Violin Sterling Silver Special Edition VUILLAUME-Style Frog Also available without the solid eye