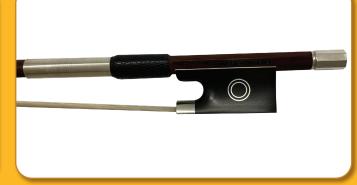

Violin Sterling Silver Special Edition HILL-Style Frog Also available without the Parisian eye

Viola Nickel Performance

Viola Nickel Snakewood Frog

Viola Sterling Silver Special PAJEOT-Style Frog

Viola Sterling Silver Special FLEUR DE LIS