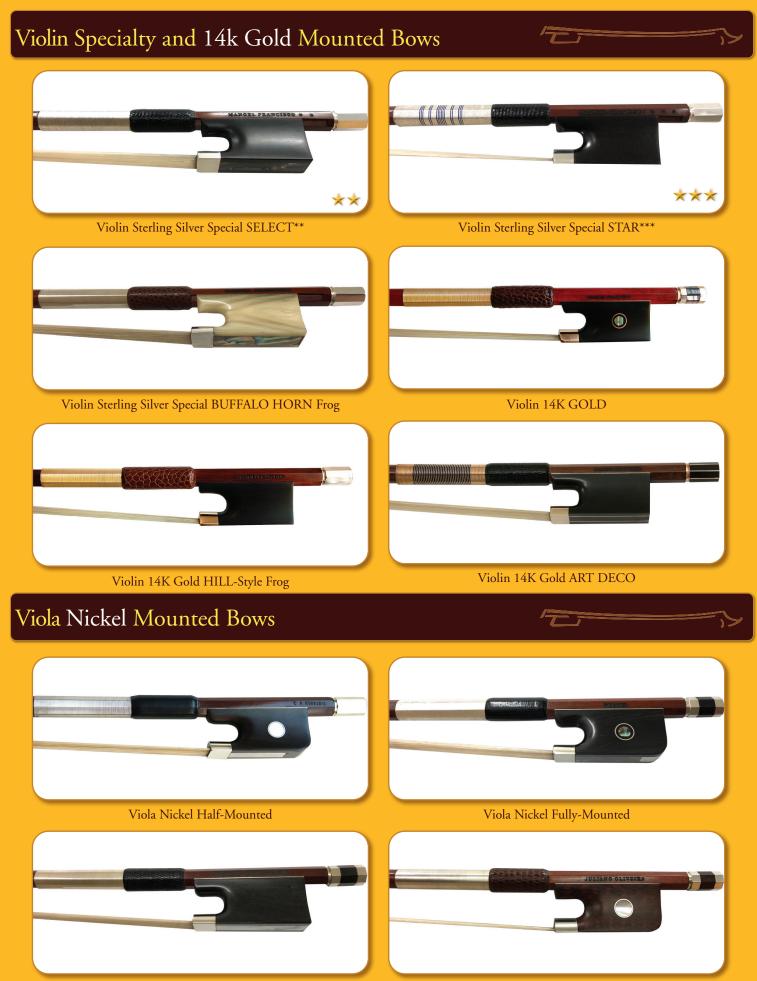

#### Violin Sterling Silver Mounted Bows

 $\bigcirc$ 

777

Violin Sterling Silver Special LUPOT-Style Frog

Violin Sterling Silver Special PAJEOT-Style Frog

Violin Sterling Silver Special FLEUR DE LIS

Violin Sterling Silver Special Edition VUILLAUME-Style Frog Also available without the solid eye

Violin Sterling Silver Special Edition HILL-Style Frog Also available without the Parisian eye

Viola Nickel Performance

Viola Nickel Snakewood Frog

Viola Sterling Silver Special PAJEOT-Style Frog

Viola Sterling Silver Special FLEUR DE LIS