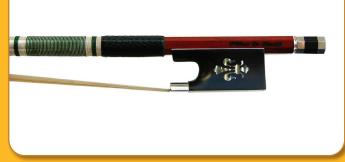

#### Violin Sterling Silver Mounted Bows

 $\bigcirc$ 

777

Violin Sterling Silver Special LUPOT-Style Frog

Violin Sterling Silver Special PAJEOT-Style Frog

Violin Sterling Silver Special FLEUR DE LIS

Violin Sterling Silver Special Edition VUILLAUME-Style Frog Also available without the solid eye