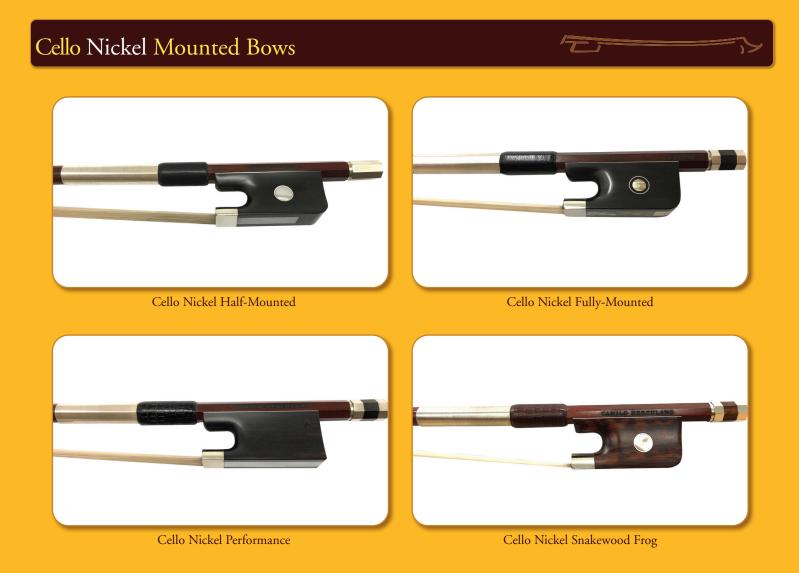

#### Cello Sterling Silver Mounted Bows

Violin, Viola, Cello, Double Bass and Gamba Bows are available.