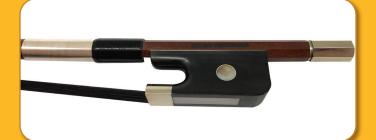

#### Double Bass Nickel & Sterling Silver Mounted Bows

French Bass Nickel Half Mounted

German Bass Sterling Silver Special ART DECO

French Bass Sterling Silver Special ART DECO

777