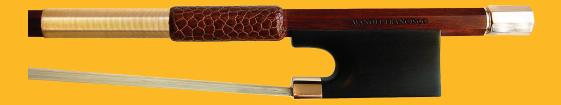

#### Violin Sterling Silver Mounted Bows

 $\bigcirc$ 

777

Violin Sterling Silver Special LUPOT-Style Frog

Violin Sterling Silver Special PAJEOT-Style Frog

Violin Sterling Silver Special FLEUR DE LIS

Violin Sterling Silver Special Edition VUILLAUME-Style Frog Also available without the solid eye

Violin Sterling Silver Special Edition HILL-Style Frog Also available without the Parisian eye

Viola Nickel Performance

Viola Nickel Snakewood Frog

Viola Sterling Silver Special PAJEOT-Style Frog

Viola Sterling Silver Special FLEUR DE LIS