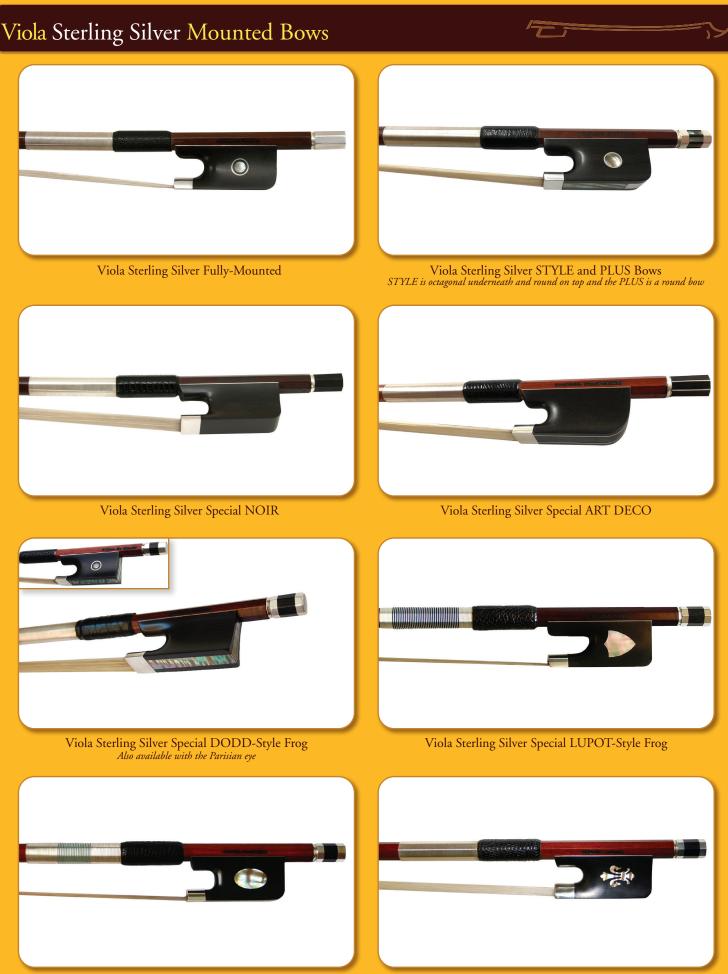

#### Violin Sterling Silver Mounted Bows

 $\bigcirc$ 

777

Violin Sterling Silver Special LUPOT-Style Frog

Violin Sterling Silver Special PAJEOT-Style Frog

Violin Sterling Silver Special FLEUR DE LIS

Violin Sterling Silver Special Edition VUILLAUME-Style Frog Also available without the solid eye

Violin Sterling Silver Special Edition HILL-Style Frog Also available without the Parisian eye

Viola Nickel Performance

Viola Nickel Snakewood Frog

Viola Sterling Silver Special PAJEOT-Style Frog

Viola Sterling Silver Special FLEUR DE LIS