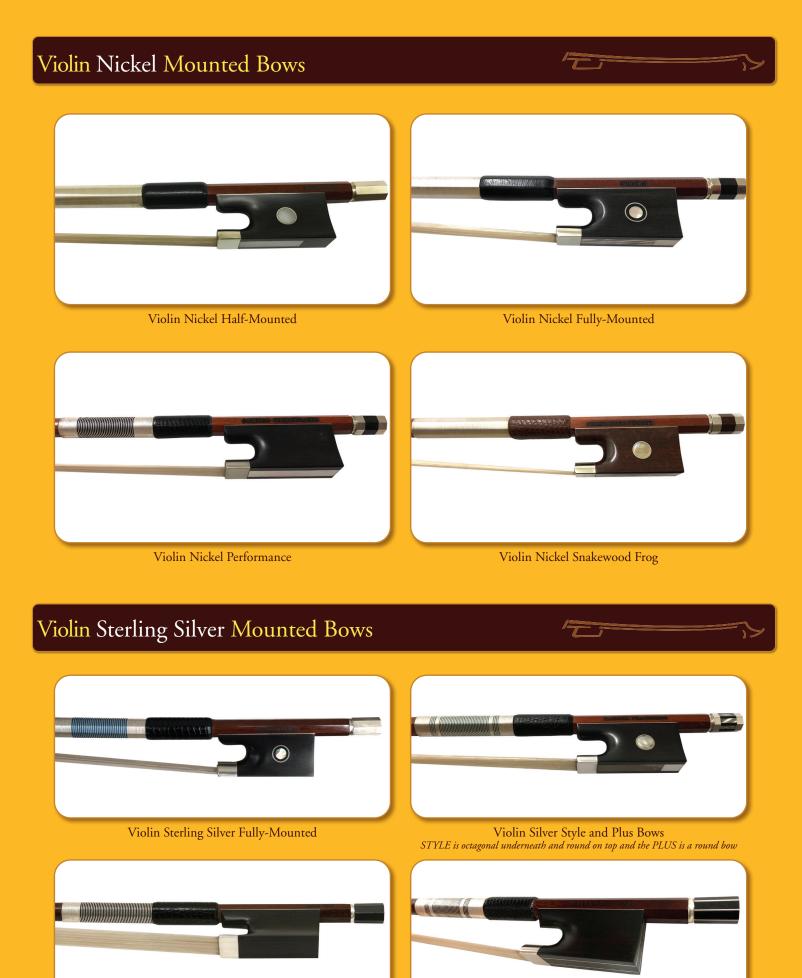

#### Violin Sterling Silver Mounted Bows

 $\bigcirc$ 

777

Violin Sterling Silver Special LUPOT-Style Frog

Violin Sterling Silver Special PAJEOT-Style Frog

Violin Sterling Silver Special FLEUR DE LIS

Violin Sterling Silver Special Edition VUILLAUME-Style Frog Also available without the solid eye

Violin Sterling Silver Special Edition HILL-Style Frog Also available without the Parisian eye

Viola Nickel Performance

Viola Nickel Snakewood Frog

Viola Sterling Silver Special PAJEOT-Style Frog

Viola Sterling Silver Special FLEUR DE LIS