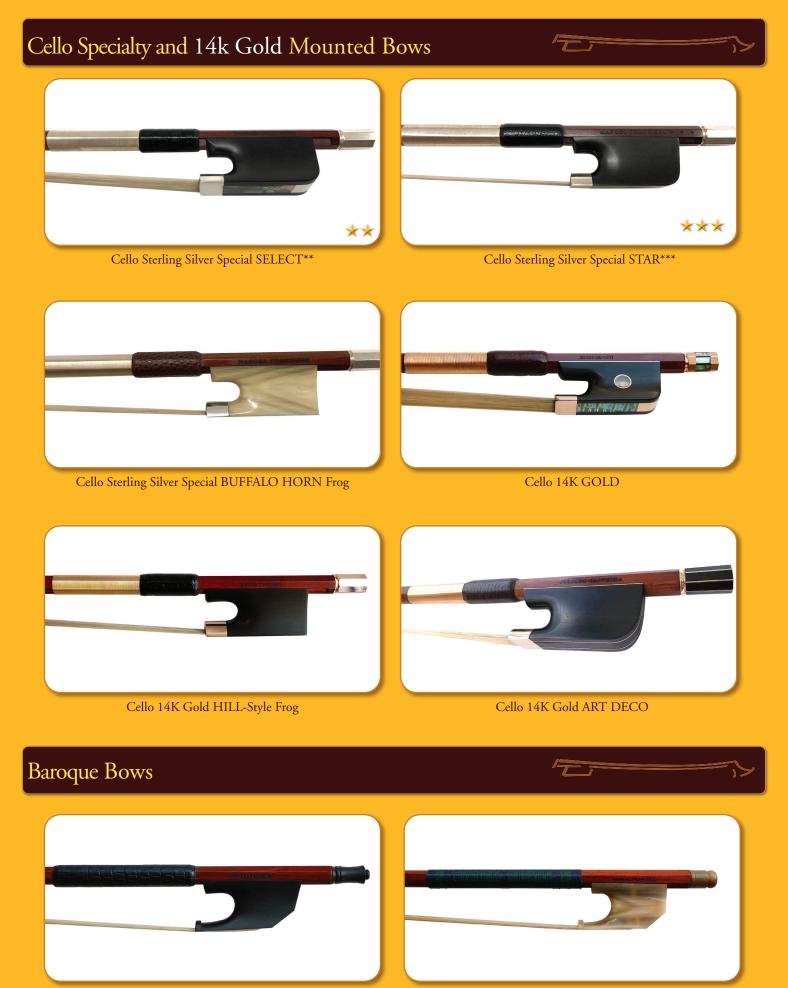

#### Cello Sterling Silver Mounted Bows

Violin, Viola, Cello, Double Bass and Gamba Bows are available.