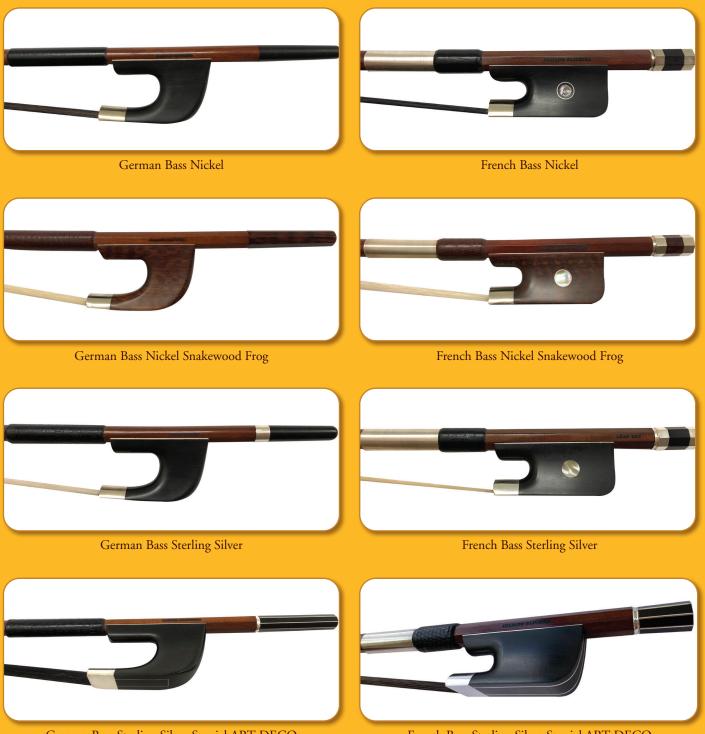

#### Double Bass Nickel & Sterling Silver Mounted Bows

French Bass Nickel Half Mounted

German Bass Sterling Silver Special ART DECO

French Bass Sterling Silver Special ART DECO

777