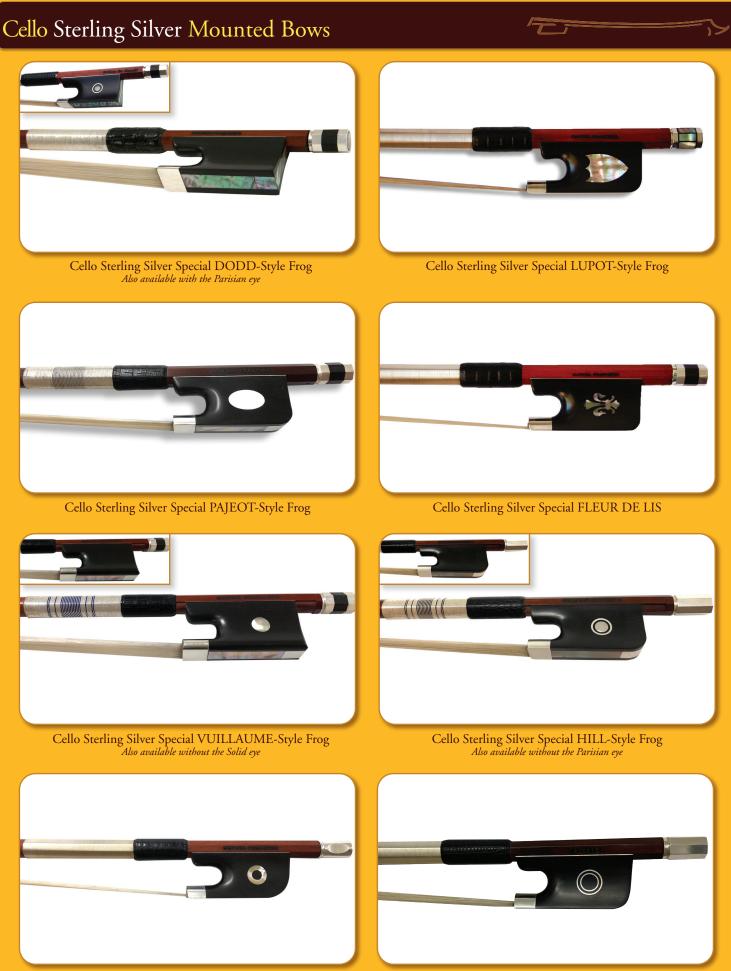

#### Cello Sterling Silver Mounted Bows

Violin, Viola, Cello, Double Bass and Gamba Bows are available.