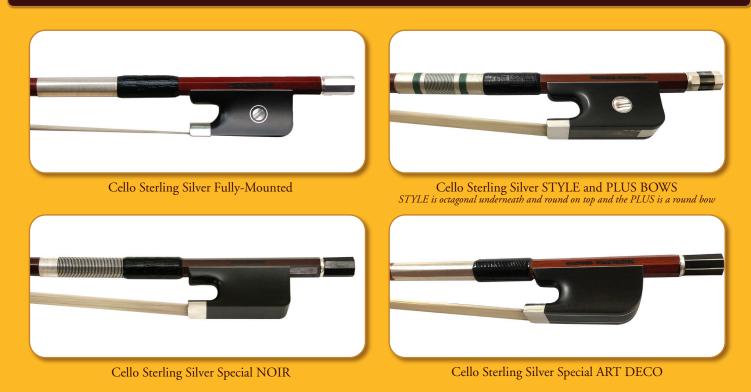

#### Cello Sterling Silver Mounted Bows

Violin, Viola, Cello, Double Bass and Gamba Bows are available.