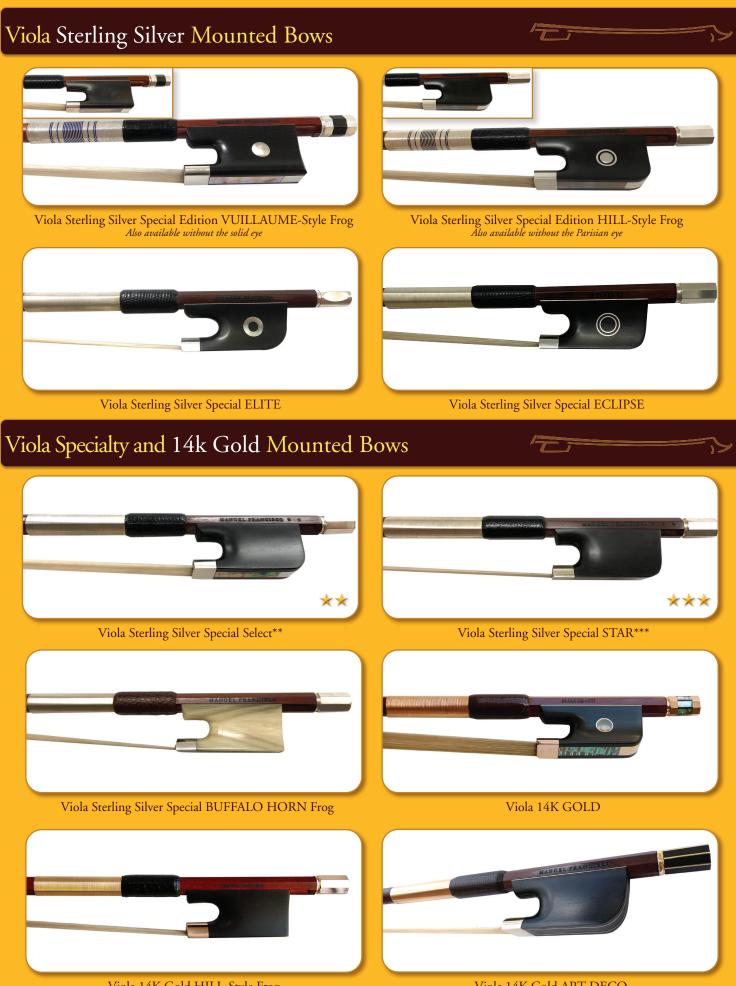

Violin Sterling Silver Special Edition HILL-Style Frog Also available without the Parisian eye

Viola Nickel Performance

Viola Nickel Snakewood Frog

Viola Sterling Silver Special PAJEOT-Style Frog

Viola Sterling Silver Special FLEUR DE LIS

Viola 14K Gold HILL-Style Frog

Viola 14K Gold ART DECO