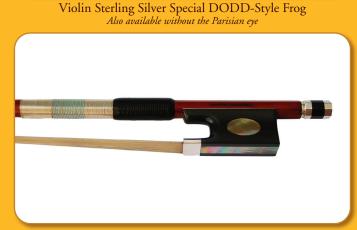

Violin Sterling Silver Special Edition HILL-Style Frog Also available without the Parisian eye

Viola Nickel Performance

Viola Nickel Snakewood Frog

Viola Sterling Silver Special PAJEOT-Style Frog

Viola Sterling Silver Special FLEUR DE LIS